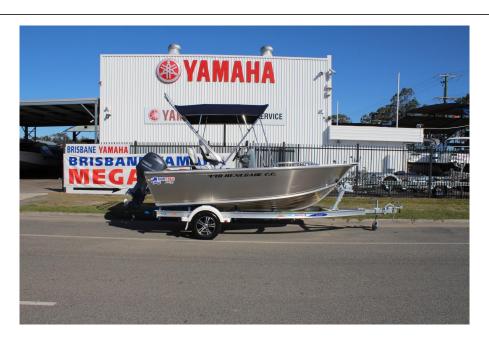

## This New 5800 Yellowfin Folding Hard Top has most of what you would need our Pack 3

\$87,990

## **Description**

This New 5800 Yellowfin Folding Hard Top has most of what you would need.

Our Pack 3 online on water Package includes:

- 5800 Yellowfin Folding Hard Top with Coloured Sides
- Telwater Alloy Trailer with Overide Brakes
- Powered by the Yamaha F130 Hp EFI 4 Stroke
- 2 Yamaha LAN Gauges with Trolling Mode
- Alloy Prop
- Front & Side Clears
- Platinum Pack Includes: Berley Bucket, Cabin Cushions, Cabin Back Rest, Deck Wash, GX750 VHF Marine Radio, LED Lighting Kit, 1-2 Paint Colour, Rear Dive Ladder, Rear Lounge & Back Rest, Sinker Cup's, Spare Wheel & Wheel Cover, Transom Cutting Board.
- We also fit the following
- Dual Batteries
- Usb Charge Station
- Motor Support
- Inshore Safety Gear including Epirb
- QLD Boat & Trailer Rego