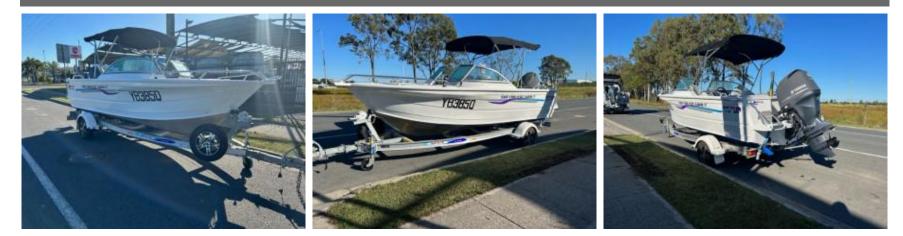

### SOLD USED 2014 QUINTREX 510 CRUISEABOUT WITH YAMAHA 115 FOURSTROKE FOR SALE

Are you looking for the perfect family and fishing allrounder?

You have found it in this Quintrex 510 Cruiseabout Fish, Ski, Cruise the bay with a Yamaha 115hp foourstroke Only 40 hours use, just run in Australias biggest selling family boat for a reason Inclusions

Bimini with rear peak extension, Lowrance Mark 5 X Sounder, VHF radio, Ski pole, Folding rear steps, Super comfortabl;e drivers and passenger lounge seats with bolter, Rear lounge, Bow cushions, Spare wheel on trailer, Polished alloy rims Alloy trailer for low maintenance

Quintrex Millenium Hull, ultimate safety in open water, Scuppers thru transom Will be sold, freshly service, Motor, trailer, RWC, with QLD registration transferred