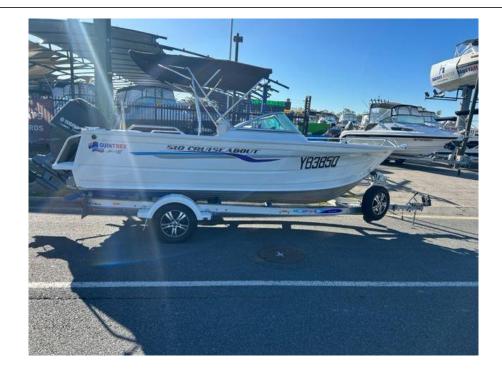

### SOLD USED 2014 QUINTREX 510 CRUISEABOUT WITH YAMAHA 115 FOURSTROKE FOR SALE

Are you looking for the perfect family and fishing allrounder?

You have found it in this Quintrex 510 Cruiseabout Fish, Ski, Cruise the bay with a Yamaha 115hp foourstroke Only 40 hours use, just run in Australias biggest selling family boat for a reason Inclusions

Bimini with rear peak extension, Lowrance Mark 5 X Sounder, VHF radio, Ski pole, Folding rear steps, Super comfortabl;e drivers and passenger lounge seats with bolter, Rear lounge, Bow cushions, Spare wheel on trailer, Polished alloy rims Alloy trailer for low maintenance

Quintrex Millenium Hull, ultimate safety in open water, Scuppers thru transom Will be sold, freshly service, Motor, trailer, RWC, with QLD registration transferred