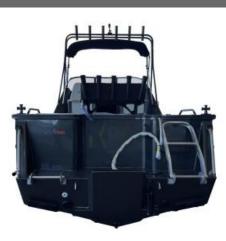

This new Quintrex 690 Trident Soft Top is the largest that they make & what a boat!

Our Pack 1 on line on Water package includes:

- 690 Quintrex Trident Soft Top ( White Hull Priced pictures are only for show )
- Alloy Braked Trailer
- Quintrex Catch & Release loading System
- Spare Alloy Mag wheel
- Yamaha 225 Hp EFI 4 strokeSpare Wheel and Carrier
- Digital Gauge
- Stainless Steel Prop
- Bimini and Env
- Dual Batteries & Isolating Switch
- Live Bait Tank Plumbed
- Kill Tank Plumbed
- Burley Bucket
- Fuel Filter
- Qld Boat & Trailer Rego
- Safety Gear for inshore waters
- All Quintrex Standard inclusions