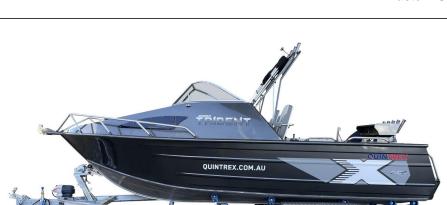

## QUINTREX 690 TRIDENT F225 hp Pack 1

\$111,290

## **Description**

This New Quintrex 690 Trident is a great fishing rig, capable of Off Shore, giving you a soft dry ride. We are offering this package as a start up, all you need to do is to supply us your electronics and we will fit them for you, or allow us to quote on your needs.

This new Quintrex 690 Trident Soft Top is the largest that they make & what a boat!

Our Pack 1 on line on Water package includes:

- 690 Quintrex Trident Soft Top ( White Hull Priced pictures are only for show )
- Alloy Braked Trailer
- Quintrex Catch & Release loading System
- Spare Alloy Mag wheel
- Yamaha 225 Hp EFI 4 strokeSpare Wheel and Carrier
- Digital Gauge
- Stainless Steel Prop
- Bimini and Env
- Dual Batteries & Isolating Switch
- Live Bait Tank Plumbed
- Kill Tank Plumbed
- Burley Bucket
- Fuel Filter
- Qld Boat & Trailer Rego
- Safety Gear for inshore waters
- All Quintrex Standard inclusions