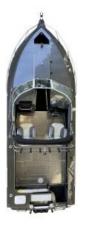

This new Quintrex 690 Trident Soft Top is the largest that they make & what a boat!

Our Pack 1 on line on Water package includes:

- 690 Quintrex Trident Soft Top ( White Hull Priced pictures are only for show )
- Alloy Braked Trailer
- Quintrex Catch & Release loading System
- Spare Alloy Mag wheel
- Yamaha 225 Hp EFI 4 strokeSpare Wheel and Carrier
- Digital Gauge
- Stainless Steel Prop
- Bimini and Env
- Dual Batteries & Isolating Switch
- Live Bait Tank Plumbed
- Kill Tank Plumbed
- Burley Bucket
- Fuel Filter
- Qld Boat & Trailer Rego
- Safety Gear for inshore waters
- All Quintrex Standard inclusions