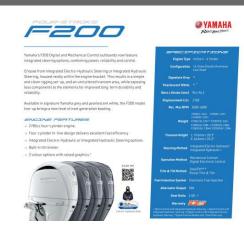

- Quintrex 6.50 Trident (White Hull)
- Telwater Electric Hydraulic Braked Tandem Axle Trailer
- Yamaha 200 Hp 4 Stroke
- Quintrex Catch & Release System
- Spare Alloy Mag Wheel & Mounting Bracket
- Multi Function Lan Gauges with Troll function
- Stainless Steel Prop
- Bimini and Sock
- Front & Side Clears
- Cabin Seat Cushions and Backrest
- Cabin Bunk infill
- Elite Ti2 12" GPS / Sounder
- Folding Rear Lounge with Back rest
- Deck Wash & Hose
- VHF Marine Radio
- Dual Batteries & Isolating switch
- Qld Boat & Trailer Rego
- Hydraulic Steering
- Trim Tabs
- Transom Door & Boarding Ladder
- Bait Board
- Safety Gear for inshore waters
- Tie down straps