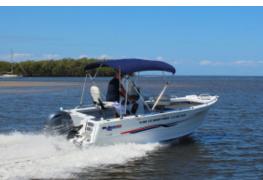

## QUINTREX 530 TERRITORY LEGEND FOR SALE

This Quintrex 530 Territory Legend is a pocket battleship, heavy duty 4 mm plat bottom, Millenium Blade hull Designed by Northern Territory sports fisherman, who needed a boat to run out through shallow bars, curuise long range up and down the coast to enter isolated estuary systems

The same boat has proven to be a hit across Australia, as it will cover all the bases, Lake, Bay, Offshore, and will cover any fishing style, from trolling Marlin lures to Light inshore jigging

The Territory Legend is a massive rear console open boat with the most deck space designed to charge from the river to the reef and beyond, Ideal for the kean fishing person in you.

Please note that the pictures are of a 2021 built 530 Territory Legend and are for display use only.

Please Notethat some of the images may include options that are not included in this package! Please read the package listings.