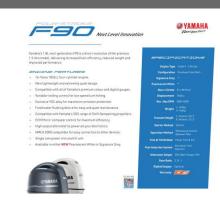

Our pack 1 on line on Water package includes:

- Quintrex 530 Territory Legend Rear Centre Console
- Telwater Alloy Trailer
- Yamaha F90 Hp EFI 4 Stroke
- 2 Yamaha LAN Digital Gauges (Fuel Flow readings & Trolling mode )
- Concealed side remote
- Alloy Prop
- Seal timber floor
- Single Battery
- QLD Boat & Trailer Rego
- 6 Person Inshore Safety Gear
- Twin USB Charge Station
- Motor Support
- Yamaha Trim Limiting Switch
- Live Bait Tank
- Hydraulic Steering
- VHF Marine Radio
- Welded Top Decks
- 4mm Bottom & 3 mm Sides
- Plus all the other Standard Features the Quintrex provide