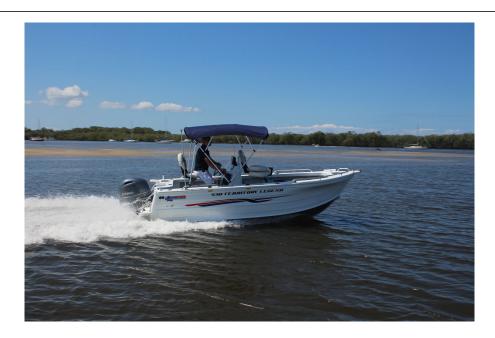

## QUINTREX 530 TERRITORY LEGEND FOR SALE

This Quintrex 530 Territory Legend is a pocket battleship, heavy duty 4 mm plat bottom, Millenium Blade hull Designed by Northern Territory sports fisherman, who needed a boat to run out through shallow bars, curuise long range up and down the coast to enter isolated estuary systems

The same boat has proven to be a hit across Australia, as it will cover all the bases, Lake, Bay, Offshore, and will cover any fishing style, from trolling Marlin lures to Light inshore jigging

The Territory Legend is a massive rear console open boat with the most deck space designed to charge from the river to the reef and beyond, Ideal for the kean fishing person in you.

Please note that the pictures are of a 2021 built 530 Territory Legend and are for display use only.

Please Notethat some of the images may include options that are not included in this package! Please read the package listings.