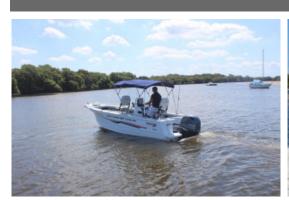

## QUINTREX 530 TERRITORY LEGEND FOR SALE

This Quintrex 530 Territory Legend is a pocket battleship, heavy duty 4 mm plat bottom, Millenium Blade hull Designed by Northern Territory sports fisherman, who needed a boat to run out through shallow bars, curuise long range up and down the coast to enter isolated estuary systems

The same boat has proven to be a hit across Australia, as it will cover all the bases, Lake, Bay, Offshore, and will cover any fishing style, from trolling Marlin lures to Light inshore jigging

The Territory Legend is a massive rear console open boat with the most deck space designed to charge from the river to the reef and beyond, Ideal for the kean fishing person in you.

Please note that the pictures are of a 2021 built 530 Territory Legend and are for display use only.

Please Notethat some of the images may include options that are not included in this package! Please read the package listings.