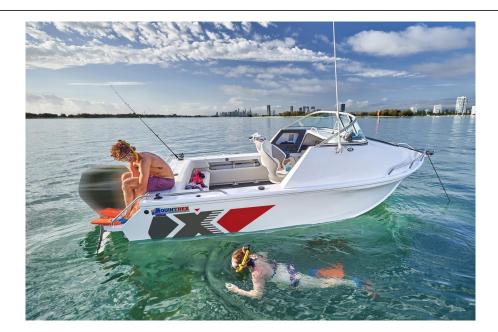

## **Description**

This Quintrex Ocean Spirit gives you the best all round small Cuddy Cabin package on the market. That is if you are after a little bit of Luxury in a compact package. This is the model for you. With plenty of features including a new rear folding lounge & a Cabin Hatch to give you easy access to the anchor well.

Please note that images used are for illustrative purposes only. Please refer to the details below, or contact us to confirm layout, inclusions, and standard features.

Our on Line on Water Pack 2 package includes: