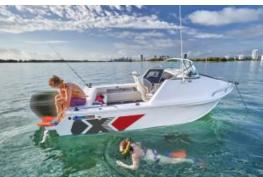

## **Description**

This Quintrex Ocean Spirit gives you the best all round small Cuddy Cabin package on the market. That is if you are after a little bit of Luxury in a compact package. This is the model for you. With plenty of features including a new rear folding lounge & a Cabin Hatch to give you easy access to the anchor well.

- Quintrex 520 Ocean Spirit ( White Hull )
- Telwater Alloy Trailer with Brakes
- Yamaha F90 EFI 4 Stroke
- Smooth Sides
- 2 Multi Function LAN Gauges
- Bimini Top and Sock
- Cabin Cushions with Back Rest
- Non Feed Back Steering
- Centuary Marine Pro 680 Battery
- Battery Isolating Switch
- Nav Lights
- White Light
- Auto Bilge Pump
- Water Seperating Fuel Filter
- Qld Boat & Trailer Rego ( 12 Months )
- All the Quintrex Standard features