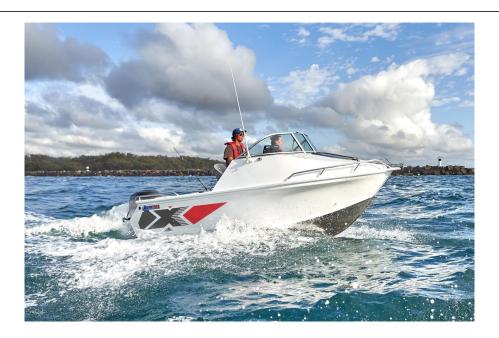

## **Description**

This Quintrex Ocean Spirit gives you the best all round small Cuddy Cabin package on the market. That is if you are after a little bit of Luxury in a compact package. This is the model for you. With plenty of features including a new rear folding lounge & a Cabin Hatch to give you easy access to the anchor well.

- Quintrex 520 Ocean Spirit ( White Hull )
- Telwater Alloy Trailer with Brakes
- Yamaha F90 EFI 4 Stroke
- Smooth Sides
- 2 Multi Function LAN Gauges
- Bimini Top and Sock
- Cabin Cushions with Back Rest
- Non Feed Back Steering
- Centuary Marine Pro 680 Battery
- Battery Isolating Switch
- Nav Lights
- White Light
- Auto Bilge Pump
- Water Seperating Fuel Filter
- Qld Boat & Trailer Rego ( 12 Months )
- All the Quintrex Standard features