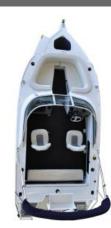

## QUINTREX 500 CRUISEABOUT Bow Rider Pack 1 Powered by the Yamaha F75HP

\$54,890

## Description

Boating really is made easy with Quintrex & Brisbane Yamaha.

Please note that images used are for illustrative purposes only. Please refer to the details below, or contact us to confirm layout, inclusions, and standard features.

OurNew Boat Pack 1 on line on Water package includes:

- New Quintrex 500 Cruiseabout Bow Rider ( White Hull)
- Quintrex Braked Alloy Trailer
- Yamaha 75 Hp Yamaha 4 stroke with Electric Start & Trim & Tilt
- 2 Yamaha Multi Function Digital LAN gauges
- Bow Cushions
- Bimini Top
- USB Charge Station
- Water separating Fuel Filter
- Nav Lights & Bilge Pump & Isolating switch
- Qld Boat & Trailer Rego
- Motor Support
- In Shore Safety Gear
- Tie Downs & Safety Chain