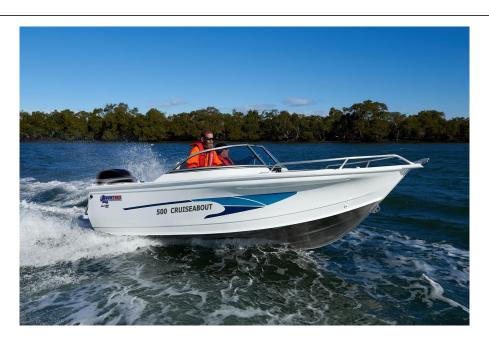

## QUINTREX 500 CRUISEABOUT Bow Rider Pack 1 Powered by the Yamaha F75HP

\$54,890

OurNew Boat Pack 1 on line on Water package includes:

- New Quintrex 500 Cruiseabout Bow Rider ( White Hull)
- Quintrex Braked Alloy Trailer
- Yamaha 75 Hp Yamaha 4 stroke with Electric Start & Trim & Tilt
- 2 Yamaha Multi Function Digital LAN gauges
- Bow Cushions
- Bimini Top
- USB Charge Station
- Water separating Fuel Filter
- Nav Lights & Bilge Pump & Isolating switch
- Qld Boat & Trailer Rego
- Motor Support
- In Shore Safety Gear
- Tie Downs & Safety Chain