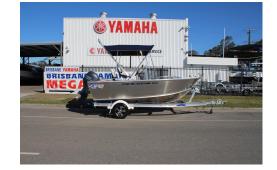

## Quintrex 360 Wanderer Car Topper

## Description

This 360 Quintrex Wanderer Car Topper is one fantastic little boat

Please note that stock is hard to get and sell's very fast, please Phone before you make the trip ! 07 3888 1727

- We offer it here as a HULL and Motor
- Yamaha F6SMHA
- QLD Rego

Lenght 3600 mm

Width 1390 mm

Weight 53 Kg

Max horse power 10

Rated to 2 Adults

We carry a full range of the Quintrex car toppers and most of the Tinnie range.

So pop on our and inspect the range of Quintrex Tinnies.