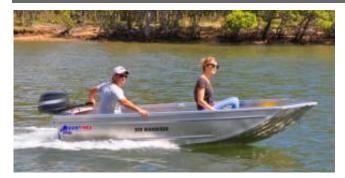

## Quintrex 360 Wanderer Car Topper

## Description

This 360 Quintrex Wanderer Car Topper is one fantastic little boat

Please note that stock is hard to get and sell's very fast, please Phone before you make the trip ! 07 3888 1727

- We offer it here as a HULL and Motor
- Yamaha F6SMHA
- QLD Rego

Lenght 3600 mm

Width 1390 mm

Weight 53 Kg

Max horse power 10

Rated to 2 Adults

We carry a full range of the Quintrex car toppers and most of the Tinnie range.

So pop on our and inspect the range of Quintrex Tinnies.