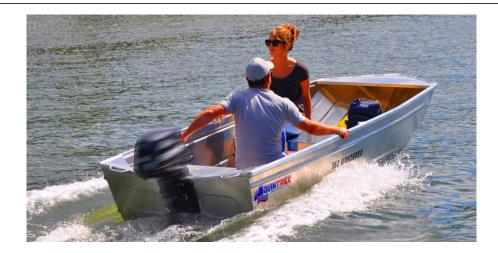

## Quintrex 360 Wanderer Car Topper

## Description

This 360 Quintrex Wanderer Car Topper is one fantastic little boat

Please note that stock is hard to get and sell's very fast, please Phone before you make the trip ! 07 3888 1727

- We offer it here as a HULL and Motor
- Yamaha F6SMHA
- QLD Rego

Lenght 3600 mm

Width 1390 mm

Weight 53 Kg

Max horse power 10

Rated to 2 Adults

We carry a full range of the Quintrex car toppers and most of the Tinnie range.

So pop on our and inspect the range of Quintrex Tinnies.