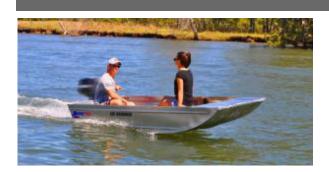

## Quintrex 300 Wanderer Car Topper

\$3,550

## **Description**

Great Semi Flat bottom Punt!

- This 300 Quintrex Wanderer car topper
- Yamaha 4 Hp 4 Stroke

Weight is only 46Kg

Width is 1295 mm

lenght is 3070 mm

What more can I say rated to 2 Adults & 6 hp outboard motor.