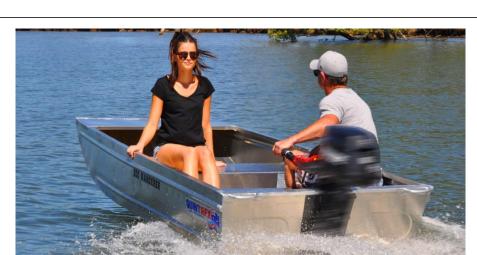

## Quintrex 300 Wanderer Car Topper

\$3,550

## **Description**

Great Semi Flat bottom Punt!

- This 300 Quintrex Wanderer car topper
- Yamaha 4 Hp 4 Stroke

Weight is only 46Kg

Width is 1295 mm

lenght is 3070 mm

What more can I say rated to 2 Adults & 6 hp outboard motor.