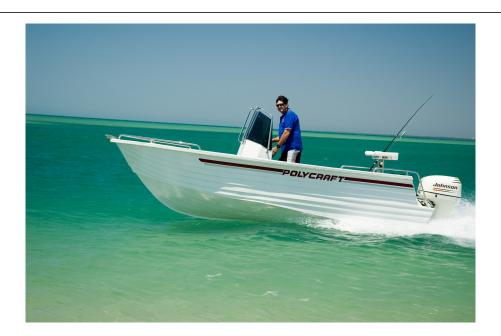

## **Description**

The 5.30 Warrior Centre Console provides the best of both worlds as a versatile fishing/ family boat.

Fish offshore for the big ones one day, and then pack a picnic lunch and get away to your favourite spot the next.

The 5.30 Warrior Centre Console boasts an impressive 2.40 metre beam, high sides and a user friendly layout for offshore fishing or family trips in the river.

The deep V hull design has incorporated reverse chines for awesome on water performance and incredible stability at rest.