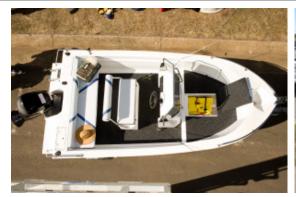

The 5.30 Warrior Centre Console boasts an impressive 2.40 metre beam, high sides and a user friendly layout for offshore fishing or family trips in the river.

The deep V hull design has incorporated reverse chines for awesome on water performance and incredible stability at rest.

Our Pack 4 on Line on-water package includes:

- 530 Polycraft Centre Console
- Braked Tandem Axle Galvanized Trailer
- Spare Wheel & Bracket
- Yamaha F130 hp EFI 4 Stroke
- 2 Multi-Function Gauges
- Hydraulic Steering
- Garmin 95 SV GPS / Sounder
- VHF Marine Radio
- Bimini Top
- Bow Thruster Mounting Plate
- Bait Cutting Board
- Ski Hooks
- Boarding Ladder
- Dual Batteries and Isolating Switch
- Nav Lights
- Bilge Pump Fitted
- Electric Minn Kota Bow Mounted RT 80 ST 72" Shaft
- 2 AGM Batteries
- Quick Release Mounting Plate
- Qld Boat and Trailer rego
- Inshore Water safety gear
- Swivel Up Jockey wheel
- Fuel Filter
- 130 Litre Tank
- Tie Down Straps
- Yamaha Motor Support