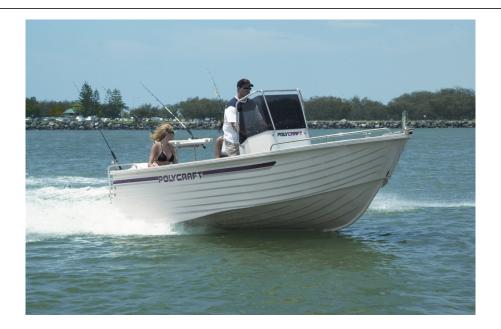

## **Description**

The 5.30 Warrior Centre Console provides the best of both worlds as a versatile fishing/ family boat.

Fish offshore for the big ones one day, and then pack a picnic lunch and get away to your favourite spot the next.

The 5.30 Warrior Centre Console boasts an impressive 2.40 metre beam, high sides and a user friendly layout for offshore fishing or family trips in the river.

The deep V hull design has incorporated reverse chines for awesome on water performance and incredible stability at rest.