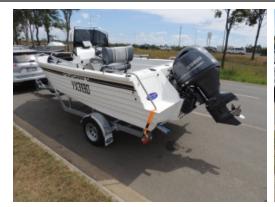

The 5.30 Warrior Centre Console boasts an impressive 2.40 metre beam, high sides and a user friendly layout for offshore fishing or family trips in the river.

The deep V hull design has incorporated reverse chines for awesome on water performance and incredible stability at rest.

Our Pack 2 on Line on-water package includes:

- 530 Polycraft Centre Console
- Braked Single Axle Galvanized Trailer
- Yamaha F115 hp EFI 4 Stroke
- 2 Multi-Function Gauges
- Hydraulic Steering
- Garmin 65 CV GPS / Sounder
- VHF Marine Radio
- Bimini Top
- Twin USB Charge Station
- Bow Thruster Mounting Plate
- Ski Hooks
- Boarding LadderDual Batteries ar
- Dual Batteries and Isolating Switch
- Nav Lights
- Bilge Pump Fitted
- Qld Boat and Trailer rego
- Inshore Water safety gear
- Swivel Up Jockey wheel
- Fuel Filter
- 130 Litre Tank
- Tie Down Straps
- Yamaha Motor Support