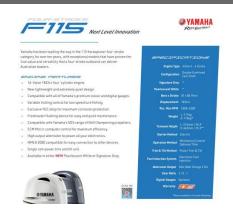

Our Pack 2 on Line on-water package includes:

- 530 Polycraft Centre Console
- Braked Single Axle Galvanized Trailer
- Yamaha F115 hp EFI 4 Stroke
- 2 Multi-Function Gauges
- Hydraulic Steering
- Garmin 65 CV GPS / Sounder
- VHF Marine Radio
- Bimini Top
- Twin USB Charge Station
- Bow Thruster Mounting Plate
- Ski Hooks
- Boarding LadderDual Batteries ar
- Dual Batteries and Isolating Switch
- Nav Lights
- Bilge Pump Fitted
- Qld Boat and Trailer rego
- Inshore Water safety gear
- Swivel Up Jockey wheel
- Fuel Filter
- 130 Litre Tank
- Tie Down Straps
- Yamaha Motor Support