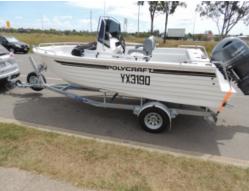

The 5.30 Warrior Centre Console boasts an impressive 2.40 metre beam, high sides and a user friendly layout for offshore fishing or family trips in the river.

The deep V hull design has incorporated reverse chines for awesome on water performance and incredible stability at rest.

Our Pack 2 on Line on-water package includes:

- 530 Polycraft Centre Console
- Braked Single Axle Galvanized Trailer
- Yamaha F115 hp EFI 4 Stroke
- 2 Multi-Function Gauges
- Hydraulic Steering
- Garmin 65 CV GPS / Sounder
- VHF Marine Radio
- Bimini Top
- Twin USB Charge Station
- Bow Thruster Mounting Plate
- Ski Hooks
- Boarding LadderDual Batteries ar
- Dual Batteries and Isolating Switch
- Nav Lights
- Bilge Pump Fitted
- Qld Boat and Trailer rego
- Inshore Water safety gear
- Swivel Up Jockey wheel
- Fuel Filter
- 130 Litre Tank
- Tie Down Straps
- Yamaha Motor Support