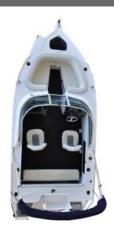

## Our Quintrex 500 Cruiseabout Bow Rider Pack 2 Powered by the Yamaha F 90 HP

## **Description**

Boating really is made easy with Quintrex & Brisbane Yamaha. A cruiseabout is a boat to be enjoyed by the whole family with plenty of room for relaxing with a large and luxurious front lounge and the new Rear Folding Lounge. With modern plate look sides the Quintrex bowrider range is sportier and packed with more features than ever before.

Our Pack 2 on line on Water package includes:

- Quintrex 500 Cruiseabout Bow Rider (White Hull)
- Quintrex Braked Alloy Trailer
- Yamaha 90 Hp Yamaha 4 stroke with Electric Start & Trim & Tilt
- 2 Yamaha Multi Function Digital LAN gauges
- Bow Cushions
- Bimini Top
- Bow Tonneau Cover
- Up Grade seats to Maritime bucket seats
- Hook Reveal 7 GPS Sounder
- USB Charge Station
- Water separating Fuel Filter
- Nav Lights & Bilge Pump & Isolating switch
- Qld Boat & Trailer Rego
- Motor Support
- In Shore Safety Gear
- Tie Downs & Safety Chain