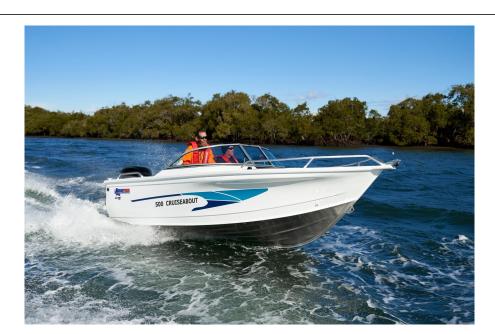

## Our Quintrex 500 Cruiseabout Bow Rider Pack 2 Powered by the Yamaha F 90 HP

## **Description**

Boating really is made easy with Quintrex & Brisbane Yamaha. A cruiseabout is a boat to be enjoyed by the whole family with plenty of room for relaxing with a large and luxurious front lounge and the new Rear Folding Lounge. With modern plate look sides the Quintrex bowrider range is sportier and packed with more features than ever before.

Our Pack 2 on line on Water package includes:

- Quintrex 500 Cruiseabout Bow Rider (White Hull)
- Quintrex Braked Alloy Trailer
- Yamaha 90 Hp Yamaha 4 stroke with Electric Start & Trim & Tilt
- 2 Yamaha Multi Function Digital LAN gauges
- Bow Cushions
- Bimini Top
- Bow Tonneau Cover
- Up Grade seats to Maritime bucket seats
- Hook Reveal 7 GPS Sounder
- USB Charge Station
- Water separating Fuel Filter
- Nav Lights & Bilge Pump & Isolating switch
- Qld Boat & Trailer Rego
- Motor Support
- In Shore Safety Gear
- Tie Downs & Safety Chain