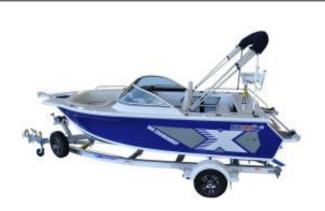

## Our Quintrex 500 Cruiseabout Bow Rider Pack 2 Powered by the Yamaha F 90 HP

## **Description**

Boating really is made easy with Quintrex & Brisbane Yamaha. A cruiseabout is a boat to be enjoyed by the whole family with plenty of room for relaxing with a large and luxurious front lounge and the new Rear Folding Lounge. With modern plate look sides the Quintrex bowrider range is sportier and packed with more features than ever before.

Our Pack 2 on line on Water package includes:

- Quintrex 500 Cruiseabout Bow Rider (White Hull)
- Quintrex Braked Alloy Trailer
- Yamaha 90 Hp Yamaha 4 stroke with Electric Start & Trim & Tilt
- 2 Yamaha Multi Function Digital LAN gauges
- Bow Cushions
- Bimini Top
- Bow Tonneau Cover
- Up Grade seats to Maritime bucket seats
- Hook Reveal 7 GPS Sounder
- USB Charge Station
- Water separating Fuel Filter
- Nav Lights & Bilge Pump & Isolating switch
- Qld Boat & Trailer Rego
- Motor Support
- In Shore Safety Gear
- Tie Downs & Safety Chain