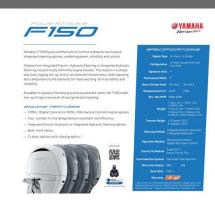

Our pack 1 on line on water package includes :

- Quintrex 630 Freestyler Bow Rider ( White Hull with Stripes )
- Telwater Tandem Axle Alloy Trailer with over ride brakes
- Yamaha F150 EFI 4 Stroke
- 2 Digital Yamaha Multi Function Gauges inc fuel flow
- Port & Starboard side wings
- Bimini Top
- Bow Cover
- Sealed Timber Floor
- Spare wheel and carrier
- Catch & Release Trailer
- Battery & Box
- Stereo
- Qld Boat & Trailer Rego
- Safety Gear
- Motor Support