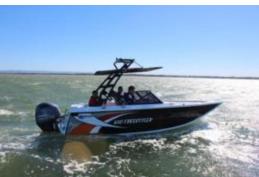

## NEW QUINTREX 630 FREESTYLER WITH YAMAHA 150HP FOURSTROKE Pac 1

This new 630 Freestyler is the perfect family boat for a day on the water
Fitted with a Yamaha fourstroke for safety reliability and fuel economy
Family days and weekends on the water, be it fishing, cruising, skiing, you can do it all with the Quintrex Freestyler, in comfort

Our pack 1 on line on water package includes :

- Quintrex 630 Freestyler Bow Rider ( White Hull with Stripes )
- Telwater Tandem Axle Alloy Trailer with over ride brakes
- Yamaha F150 EFI 4 Stroke
- 2 Digital Yamaha Multi Function Gauges inc fuel flow
- Port & Starboard side wings
- Bimini Top
- Bow Cover
- Sealed Timber Floor
- Spare wheel and carrier
- Catch & Release Trailer
- Battery & Box
- Stereo
- Qld Boat & Trailer Rego
- Safety Gear
- Motor Support