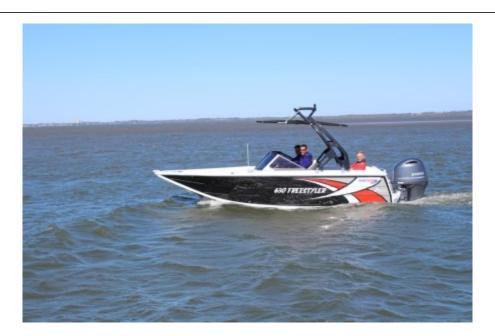

## NEW QUINTREX 630 FREESTYLER WITH YAMAHA 150HP FOURSTROKE Pac 1

This new 630 Freestyler is the perfect family boat for a day on the water
Fitted with a Yamaha fourstroke for safety reliability and fuel economy
Family days and weekends on the water, be it fishing, cruising, skiing, you can do it all with the Quintrex Freestyler, in comfort

Our pack 1 on line on water package includes :

- Quintrex 630 Freestyler Bow Rider ( White Hull with Stripes )
- Telwater Tandem Axle Alloy Trailer with over ride brakes
- Yamaha F150 EFI 4 Stroke
- 2 Digital Yamaha Multi Function Gauges inc fuel flow
- Port & Starboard side wings
- Bimini Top
- Bow Cover
- Sealed Timber Floor
- Spare wheel and carrier
- Catch & Release Trailer
- Battery & Box
- Stereo
- Qld Boat & Trailer Rego
- Safety Gear
- Motor Support