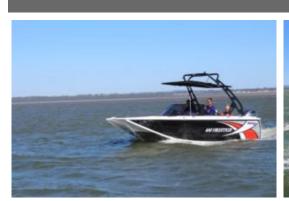

## NEW QUINTREX 630 FREESTYLER WITH YAMAHA 150HP FOURSTROKE Pac 1

This new 630 Freestyler is the perfect family boat for a day on the water
Fitted with a Yamaha fourstroke for safety reliability and fuel economy
Family days and weekends on the water, be it fishing, cruising, skiing, you can do it all with the Quintrex Freestyler, in comfort

Our pack 1 on line on water package includes :

- Quintrex 630 Freestyler Bow Rider ( White Hull with Stripes )
- Telwater Tandem Axle Alloy Trailer with over ride brakes
- Yamaha F150 EFI 4 Stroke
- 2 Digital Yamaha Multi Function Gauges inc fuel flow
- Port & Starboard side wings
- Bimini Top
- Bow Cover
- Sealed Timber Floor
- Spare wheel and carrier
- Catch & Release Trailer
- Battery & Box
- Stereo
- Qld Boat & Trailer Rego
- Safety Gear
- Motor Support