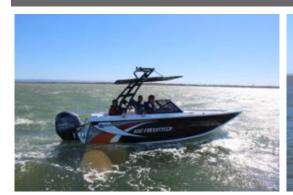

## NEW Quintrex Freestyle 630 Our Pack 2 with a F 175 Yamaha

\$103,790

## **Description**

Our pack 2 online on water package includes :

- Quintrex 630 Freestyler Bow Rider ( White Hull with Stripes )
- Telwater Tandem Axle Alloy Trailer with over ride brakes
- Yamaha F175 EFI 4 Stroke
- 2 Digital Yamaha Multi Function Gauges inc fuel flow
- Elite FS 9 GPS Sounder combo
- VHF Marine Radio
- Bimini Top
- Port & Starboard Side Protection
- Sealed Timber Floor
- Bow Cover
- Ski HooksSki Pole
- Catch & Release Trailer Catch
- Spare Wheel & Mounting Bracket
- Battery & Box
- Stereo
- Qld Boat & Trailer Rego
- Safety Gear
- Motor Support