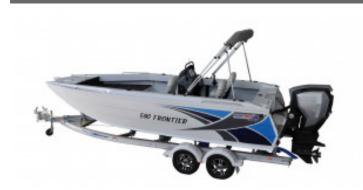

Our Pack 4 Online On Water package includes -

- Quintrex 590 Frontier side console (Coloured Hull)
- Yamaha F150hp 4 stroke Direct-Injection Outboard
- Quintrex alluminium 2000 ATM tandem trailer
- 2 x Multi function digital LAN gauges
- 703 Control box
- Minn Kota RT80ST with Quick release bracket & Wiring harness with circuit breaker
- Thruster plate (for electric motors)
- Bimini with Envelope (extra height & length)
- Upgrade seal timber floor
- Hydraulic Steering
- Transom Door
- Deluxe Rod Locker
- Catch & Release
- Mega chopper baitboardDeck Wash
- Garmin 95SV GT56 UHD transducer GPS sounder combo
- Twin Batteries12 Months OLD Boat & Trailer Registration
- Safety gear including Flares, Fire extinguisher & Anchor kit
- Factory alloy Spare Wheel & Mounting Bracket