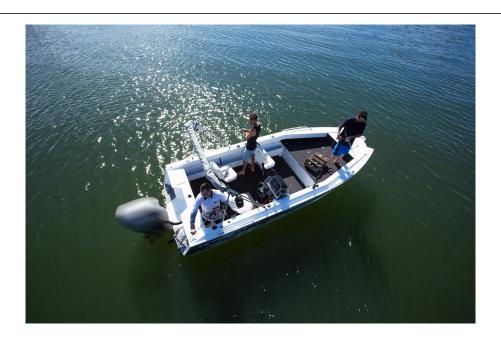

## Description

NEW QUINTREX 590 FRONTIER S.C WITH F150 YAMAHA PACK 4

Tournament ready Fishing Package!!!

The new Quintrex 590 Frontier with the one of a kind APEX hull, powered with Yamaha's 150 horsepower 4 Stroke is one of the ultimate offshore and inshore fishing package's Quintrex has on offer to date. This unique, yet very sharp deisgn has allowed Quintrex to make and manufacture an Alluminium boat that is not only going to work in shallow waters, but prove its toughness in the swell.

Our Pack 4 Online On Water package includes -

- Quintrex 590 Frontier side console (Coloured Hull)
- Yamaha F150hp 4 stroke Direct-Injection Outboard
- Quintrex alluminium 2000 ATM tandem trailer
- 2 x Multi function digital LAN gauges
- 703 Control box
- Minn Kota RT80ST with Quick release bracket & Wiring harness with circuit breaker
- Thruster plate (for electric motors)
- Bimini with Envelope (extra height & length)
- Upgrade seal timber floor
- Hydraulic Steering
- Transom Door
- Deluxe Rod Locker
- Catch & Release
- Mega chopper baitboardDeck Wash
- Garmin 95SV GT56 UHD transducer GPS sounder combo
- Twin Batteries12 Months OLD Boat & Trailer Registration
- Safety gear including Flares, Fire extinguisher & Anchor kit
- Factory alloy Spare Wheel & Mounting Bracket