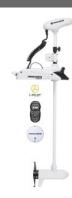

Our Pack 4 Online On Water package includes -

- Quintrex 590 Frontier side console (Coloured Hull)
- Yamaha F150hp 4 stroke Direct-Injection Outboard
- Quintrex alluminium 2000 ATM tandem trailer
- 2 x Multi function digital LAN gauges
- 703 Control box
- Minn Kota RT80ST with Quick release bracket & Wiring harness with circuit breaker
- Thruster plate (for electric motors)
- Bimini with Envelope (extra height & length)
- Upgrade seal timber floor
- Hydraulic Steering
- Transom Door
- Deluxe Rod Locker
- Catch & Release
- Mega chopper baitboardDeck Wash
- Garmin 95SV GT56 UHD transducer GPS sounder combo
- Twin Batteries12 Months OLD Boat & Trailer Registration
- Safety gear including Flares, Fire extinguisher & Anchor kit
- Factory alloy Spare Wheel & Mounting Bracket