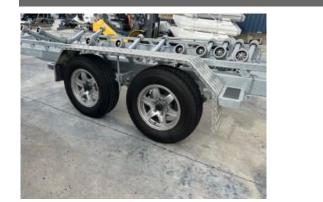

- Quintrex F350 Outback Explorer Short Shaft
- Telwater Alloy Trailer with 13" wheels
- Yamaha F15SMHA
- Yamaha 24" fuer tank
- Smooth water Safety gear
- Qld Boat & Trailer Rego

Some of our pictures may show extras that are not included in this package deal.