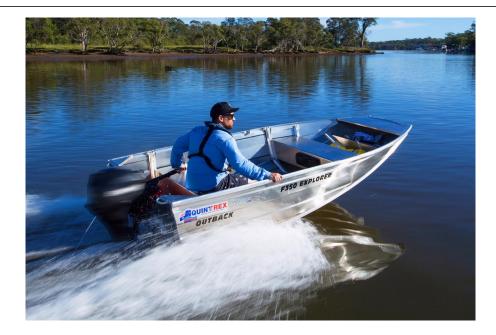

## New Quintrex 350 Outback Explorer package

\$10.800

## Description

This new Quintrex F350 Outback Explorer package is powered by a Yamaha 4 stroke outboard, ideal for poking around our rivers , Creeks & Dams. Offering a very stable boating package.

Our on Line on Water Pack 2 includes:

- Quintrex F350 Outback Explorer Short Shaft
- Telwater Alloy Trailer with 13" wheels
- Yamaha F15SMHA
- Yamaha 24" fuer tank
- Smooth water Safety gear
- Qld Boat & Trailer Rego

Some of our pictures may show extras that are not included in this package deal.