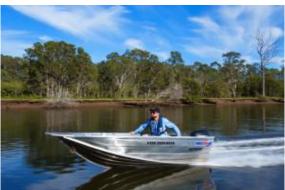

## New Quintrex 350 Outback Explorer Hull Only

\$3,230

## **Description**

This new Quintrex F350 Outback Explorer is a hull only offering Offering a very stable boating package.

Our on Line on WaterBoat only pack includes:

Bare Boat Only Quintrex F350 Outback explorer.

| Boat Brand  | Model                 | Stock Number      |
|-------------|-----------------------|-------------------|
| Quintrex    | F350 Outback Explorer | SSF350Outback623A |
| Length      | Year                  | Condition         |
| 3.61 Metres | 2024                  | New               |
| State       | Suburb                | Boat Link         |
| Queensland  | Burpengary East       |                   |