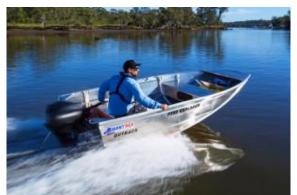

## New Quintrex 350 Outback Explorer Hull Only

\$3,230

## **Description**

This new Quintrex F350 Outback Explorer is a hull only offering Offering a very stable boating package.

Our on Line on WaterBoat only pack includes:

Bare Boat Only Quintrex F350 Outback explorer.

| Boat Brand  | Model                 | Stock Number      |
|-------------|-----------------------|-------------------|
| Quintrex    | F350 Outback Explorer | SSF350Outback623A |
| Length      | Year                  | Condition         |
| 3.61 Metres | 2024                  | New               |
| State       | Suburb                | Boat Link         |
| Queensland  | Burpengary East       |                   |