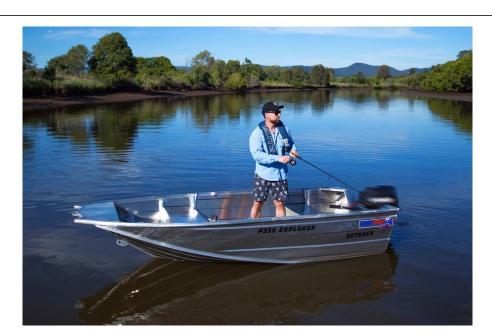

## New Quintrex 350 Outback Explorer Hull Only

\$3,230

## **Description**

This new Quintrex F350 Outback Explorer is a hull only offering Offering a very stable boating package.

Our on Line on WaterBoat only pack includes:

Bare Boat Only Quintrex F350 Outback explorer.

| Boat Brand  | Model                 | Stock Number      |
|-------------|-----------------------|-------------------|
| Quintrex    | F350 Outback Explorer | SSF350Outback623A |
| Length      | Year                  | Condition         |
| 3.61 Metres | 2024                  | New               |
| State       | Suburb                | Boat Link         |
| Queensland  | Burpengary East       |                   |