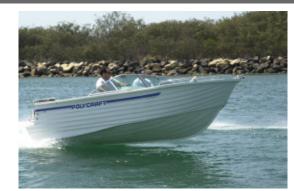

## New Polycraft 530 Front Runner Powered by the Yamaha F130 Pack 4

\$63,990

## **Description**

This pack 4 Polycraft Front Runner is fitted with the works. If you want performance, safety and handling in an offshore fishing boat, then look no further than the 5.30 Warrior models, available in Centre console, Cuddy cabin and the versatile Frontrunner.