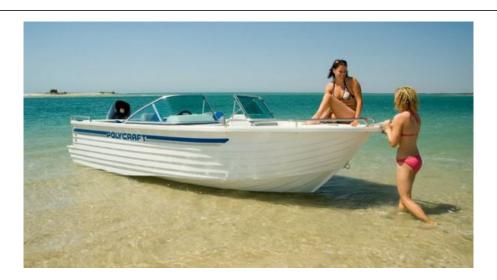

## New Polycraft 530 Front Runner Powered by the Yamaha F130 Pack 4

\$63,990

## **Description**

This pack 4 Polycraft Front Runner is fitted with the works. If you want performance, safety and handling in an offshore fishing boat, then look no further than the 5.30 Warrior models, available in Centre console, Cuddy cabin and the versatile Frontrunner.

Our Pack 4 on Line on Water Package Includes:

- Polycraft 530 Front Runner
- Polycraft approved Tandem Axle Galvanized Trailer
- Yamaha F130 EFI 4 Stroke
- Garmin GPS / Sounder 65 CV
- VHF Marine Radio
- Dual Battries with Isolating Switch
- Spare Wheel & Mounting Bracket
- Nav Lights & Bilge Pump
- Glove Box
- Boarding Ladder
- Ski Hooks
- Hydraulic Steering
- Qld Boat & Trailer Rego
- Custom Bimini Top
- Front & Side Clears
- Fusion Stereo
- Inshore Safety Gear with an Epirb
- USB Charge Station
- Yamaha Motor Support