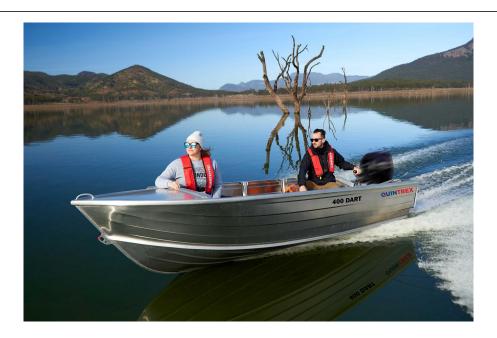

New Model 400 Quintrex Dart that was called the Trigger, it is an Open Dinghy package \$14,990

## **Description**

A great first boat option, the 4.00 Dart makes boating easy with carpeted Floor & Front Casting deck as standard and a great amount of space for fishing.

This is a great first boat option, the Dart makes boating easy with a low carpet Floor as standard, Front Casting Deck & a Rear Fuel Tank Rack with a large amount of space for fishing.