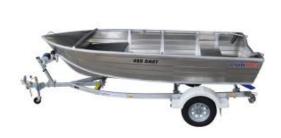

Our Pack1 Online on Water package includes.

- Quintrex 4.00 Dart Open Dinghy
- Telwater Alloy Trailer
- Yamaha F25 Long Shaft Electric start & Tilt 4 Stroke
- Water Seperating Fuel Filter
- Battery & Box
- Smooth Water Safety Gear
- Qld Boat & Trailer Rego
- Tie Down Straps
- 24 Litre Fuel Tank
- Rated up to 4 people