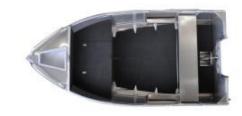

The 420 Busta now has 3mm bottom and sides, and is rated to 50hp maximum hull only weight is a hefty 253 kg

4.2 overall length, and 2.09 beam, low floor and casting deck, bench seat/thwarts with floatation for the highest safety rating Low floor

Front cast deck, with large storage capacity

Fuel tank rack

2 Side pockets

Transom step

Anchor well

Low bowrails

Low aft rails

Our pack 1 online on water package includes,