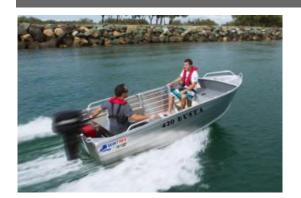

## NEW 2023 QUINTREX 420 BUSTA WITH 40HP YAMAHA FOURSTROKE FOR SALE

The 2023 Built new model Quintrex 420 Busta is now even better, with flat sides, heavier build, and the legendary Millenium Blade hull, Offering the best ride, soft, and safe, raising the standard for boating and safety

- 420 Busta 2023 Built
- Yamaha 40hp EFI fourstroke, electric start, trim and tilt, multi function tiller handle. Alloy prop
- Telwater 749 kg Alloy Trailer
- Garmin 65CV on a Ram mounting bracket
- Marine battery Box
- Water Seperating Fuel Filter
- 24 Itr Fuel Tank
- Safety pack, with anchor rope and chain, 4 Jackets, Torch, V-Sheet, Mirror, 2 Telesopic Paddles, Flares
- Yamaha Motor support & Tie Down Straps
- 12 Months QLD registration hull and trailer