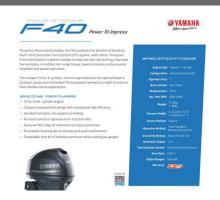

- 420 Busta 2023 Built
- Yamaha 40hp EFI fourstroke, electric start, trim and tilt, multi function tiller handle. Alloy prop
- Telwater 749 kg Alloy Trailer
- Garmin 65CV on a Ram mounting bracket
- Marine battery Box
- Water Seperating Fuel Filter
- 24 Itr Fuel Tank
- Safety pack, with anchor rope and chain, 4 Jackets, Torch, V-Sheet, Mirror, 2 Telesopic Paddles, Flares
- Yamaha Motor support & Tie Down Straps
- 12 Months QLD registration hull and trailer