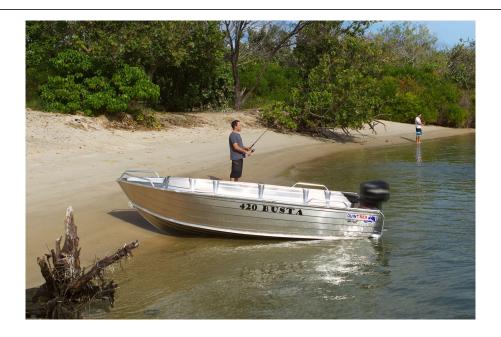

## NEW 2023 QUINTREX 420 BUSTA WITH 40HP YAMAHA FOURSTROKE FOR SALE

The 2023 Built new model Quintrex 420 Busta is now even better, with flat sides, heavier build, and the legendary Millenium Blade hull, Offering the best ride, soft, and safe, raising the standard for boating and safety

The 420 Busta now has 3mm bottom and sides, and is rated to 50hp maximum hull only weight is a hefty 253 kg

4.2 overall length, and 2.09 beam, low floor and casting deck, bench seat/thwarts with floatation for the highest safety rating Low floor

Front cast deck, with large storage capacity

Fuel tank rack

2 Side pockets

Transom step

Anchor well

Low bowrails

Low aft rails

Our pack 1 online on water package includes,