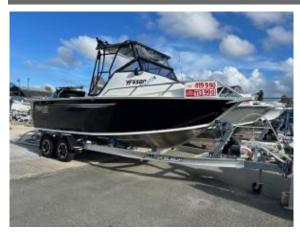

## DEMO YELLOWFIN 6500 FOLDING HARDTOP WITH YAMAHA 200HP FOR SALE

113,990.00

## DEMO YELLOWFIN 6500 FOLDING HARDTOP WITH 200 YAMAHA FOR SALE

This is a brand new boat, it will be sold brand new, with full warranty, and 12 months QLD registration

The hull was manufactured in 2022, stk number 54170

the F200 Yamaha is a F200XCA, recently superceded

it doesnt have the Yamaha built in Hydraulic steering

Full replacement Value is \$121,437.00

We have it for sale for \$113,990.00

Platinum Pack

Front and side clears