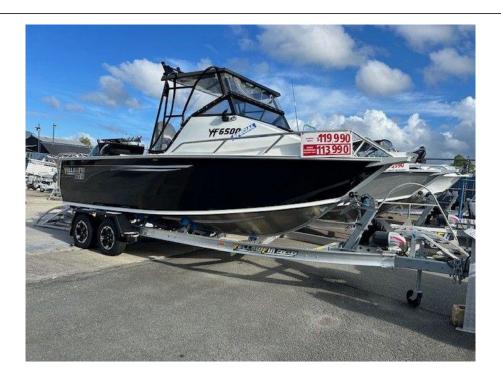

## DEMO YELLOWFIN 6500 FOLDING HARDTOP WITH YAMAHA 200HP FOR SALE

113,990.00

## DEMO YELLOWFIN 6500 FOLDING HARDTOP WITH 200 YAMAHA FOR SALE

This is a brand new boat, it will be sold brand new, with full warranty, and 12 months QLD registration

The hull was manufactured in 2022, stk number 54170

the F200 Yamaha is a F200XCA, recently superceded

it doesnt have the Yamaha built in Hydraulic steering

Full replacement Value is \$121,437.00

We have it for sale for \$113,990.00

Platinum Pack

Front and side clears