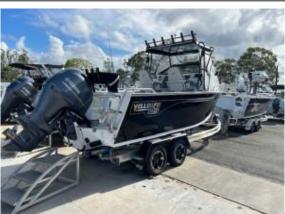

## DEMO YELLOWFIN 6500 FOLDING HARDTOP WITH YAMAHA 200HP FOR SALE

113,990.00

## DEMO YELLOWFIN 6500 FOLDING HARDTOP WITH 200 YAMAHA FOR SALE

This is a brand new boat, it will be sold brand new, with full warranty, and 12 months QLD registration

The hull was manufactured in 2022, stk number 54170

the F200 Yamaha is a F200XCA, recently superceded

it doesnt have the Yamaha built in Hydraulic steering

Full replacement Value is \$121,437.00

We have it for sale for \$113,990.00

Platinum Pack

Front and side clears