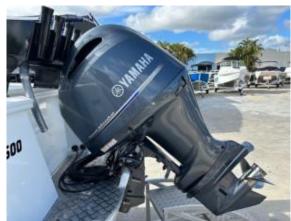

the F200 Yamaha is a F200XCA, recently superceded

it doesnt have the Yamaha built in Hydraulic steering

Full replacement Value is \$121,437.00

We have it for sale for \$113,990.00

Platinum Pack

Front and side clears