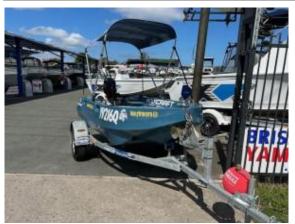

Fitted with a Mercury 15hp, 2 stroke, with heaps of power

Galvanised trailer, polished rims with spare wheel

Bimini

Waterproof hatches in rear bulkheads

We have some fishing gear, rods reels, that come in with this, plus Anchor, lifejackets to go with this

New sounder will be fitted

**QLD Registrations** 

Contact Brisbane Yamaha 07 3888 1727

| Boat Brand  | Model            | Stock Number         |
|-------------|------------------|----------------------|
| Polycraft   | 3.00 TUFF TENDER | BLOKESWORLDTUFFTENDE |
| Length      | Year             | Condition            |
| 3.00 Metres | 2016             | Used                 |
| State       | Suburb           | Boat Link            |