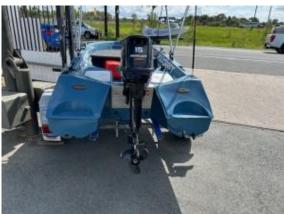

Fitted with a Mercury 15hp, 2 stroke, with heaps of power

Galvanised trailer, polished rims with spare wheel

Bimini

Waterproof hatches in rear bulkheads

We have some fishing gear, rods reels, that come in with this, plus Anchor, lifejackets to go with this