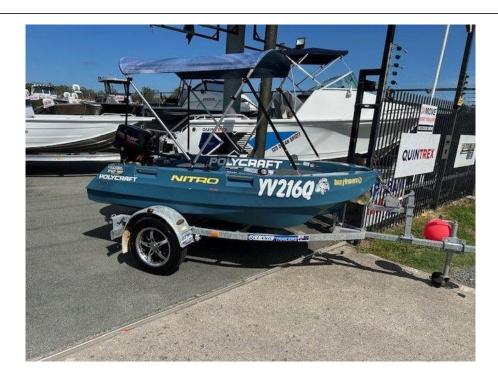

## BLOKESWORLD POLYCRAFT 300 TUFF TENDER IS FOR SALE!!!

5,990.00

## Description

Blokesworld 2016 Polycraft 3.00 Tuff Tender is for sale!!!

Be the envy of your mates, as the proud owner of a piece of Aussie history

Built to Blokesworld Specification, and was regularly used in the South East QLD lakes, estuarys, and bay

Fitted with a Mercury 15hp, 2 stroke, with heaps of power

Galvanised trailer, polished rims with spare wheel

Bimini

Waterproof hatches in rear bulkheads

We have some fishing gear, rods reels, that come in with this, plus Anchor, lifejackets to go with this

New sounder will be fitted

**QLD Registrations** 

Contact Brisbane Yamaha 07 3888 1727

| Boat Brand  | Model            | Stock Number         |
|-------------|------------------|----------------------|
| Polycraft   | 3.00 TUFF TENDER | BLOKESWORLDTUFFTENDE |
| Length      | Year             | Condition            |
| 3.00 Metres | 2016             | Used                 |
| State       | Suburb           | Boat Link            |