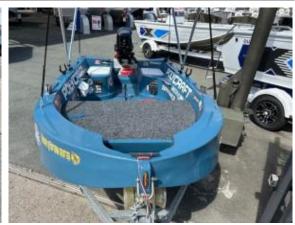

Would be an ideal prawning machine with a small cast deck insert up front

Warning, know your fishing regulations, size and limits, as some heavy flatties will come over the side

Blokesworld Fishing JU JU thrown in for free!

Fitted with a Mercury 15hp, 2 stroke, with heaps of power

Galvanised trailer, polished rims with spare wheel

Bimini

Waterproof hatches in rear bulkheads

We have some fishing gear, rods reels, that come in with this, plus Anchor, lifejackets to go with this