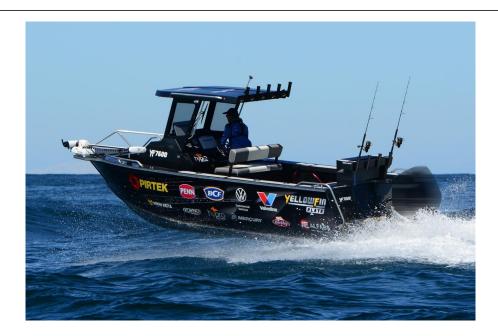

## 7600 YELLOWFIN CENTRE CABIN 250 HP PACK 4

\$151,290

## **Description**

Check out the exciting new soft top 7600 Yellowfin with a Yamaha F200 outboard on offer. This package comes with a great range of features check out the list below. The welded-rib structure and self-draining tread plate floor makes this ideal for the serious fisherman.

Our on Line on Water Pack 4 includes the following:

- Yellowfin 7600 Centre Cabin
- Tandem Alloy Trailer with Roller Brakes
- Yamaha F 250 Hp EFI X-Long Shaft 4 stroke, 6 Cyl
- Fushion RA70N Sound System + EL602 Speakers 6
- Drum Winch 600W (Muir) Free Fall
- Bow Thruster Bracket
- Platinum Pack
- Cabin Carpeted Lining
- Cabin Backrest
- LED Light Kit
- Burley Bucket
- Bait Station Transom Cutting Board
- Sinker Cups
- HDS 12 Live GPS / Sounder
- Deck Wash
- Hand Wash
- Cabin Cushions
- Radio: GX750B VHF
- Rear Dive Ladder
- USB Power Port Fitted
- Sarca Anchor Kit
- Spare Wheel, Carrier and Cover
- Dual Marine batteries and boxes with isolation switch
- Inshore safety gear pack in water proof bag for 4 includingLife Jackets, V-Sheet, Flares, Anchor with rope & Chain, Mirror, 2 Retractable Paddles and Fire Extinguisher.GME MT600 EPIRB
- QLD Registration Boat and Trailer
- Plus all standard features listed below