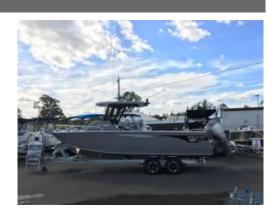

## 7600 YELLOWFIN CENTRE CABIN 250 HP PACK 4

\$151,290

## **Description**

Check out the exciting new soft top 7600 Yellowfin with a Yamaha F200 outboard on offer. This package comes with a great range of features check out the list below. The welded-rib structure and self-draining tread plate floor makes this ideal for the serious fisherman.

Our on Line on Water Pack 4 includes the following:

- Yellowfin 7600 Centre Cabin
- Tandem Alloy Trailer with Roller Brakes
- Yamaha F 250 Hp EFI X-Long Shaft 4 stroke, 6 Cyl
- Fushion RA70N Sound System + EL602 Speakers 6
- Drum Winch 600W (Muir) Free Fall
- Bow Thruster Bracket
- Platinum Pack
- Cabin Carpeted Lining
- Cabin Backrest
- LED Light Kit
- Burley Bucket
- Bait Station Transom Cutting Board
- Sinker Cups
- HDS 12 Live GPS / Sounder
- Deck Wash
- Hand Wash
- Cabin Cushions
- Radio: GX750B VHF
- Rear Dive Ladder
- USB Power Port Fitted
- Sarca Anchor Kit
- Spare Wheel, Carrier and Cover
- Dual Marine batteries and boxes with isolation switch
- Inshore safety gear pack in water proof bag for 4 includingLife Jackets, V-Sheet, Flares, Anchor with rope & Chain, Mirror, 2 Retractable Paddles and Fire Extinguisher.GME MT600 EPIRB
- QLD Registration Boat and Trailer
- Plus all standard features listed below