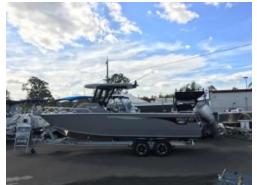

## 7600 YELLOWFIN CENTRE CABIN 225HP PACK 2

\$138,290

## **Description**

Check out the exciting new soft top 7600 Yellowfin with a Yamaha F225 outboard on offer. This package comes with a great range of features check out the list below. The welded-rib structure and self-draining tread plate floor makes this ideal for the serious fisherman.

Our on Line on Water Pack 2 includes the following:

- Yellowfin 7600 Centre Cabin (White Hull)
- Tandem Alloy Trailer with Roller Brakes
- Yamaha F 225 Hp EFI X-Long Shaft 4 stroke, 6 Cyl
- ELITE-9 Ti2 Aus/NZ CMAP Card Embedded No Transducer
- Deck Wash
- Cabin Cushions
- Cabin Cushions
  Radio: GX750B VHF
- Rear Dive Ladder
- USB Power Port Fitted
- Sarca Anchor Kit
- PVC Backing Board
- Spare Wheel and Carrier
- Dual Marine batteries and boxes with isolation switch
- Inshore safety gear pack in water proof bag for 4 includingLife Jackets, V-Sheet, Flares, Anchor with rope & Chain, Mirror, 2 Retractable Paddles and Fire Extinguisher.GME MT600 EPIRB
- QLD Registration Boat and Trailer
- Plus all standard features