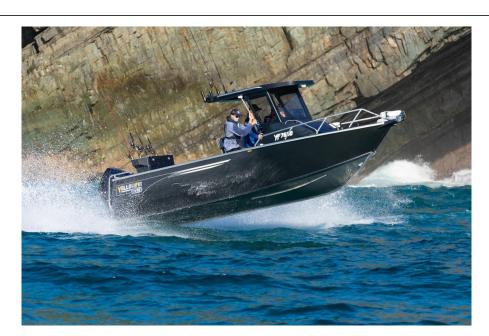

## 7600 YELLOWFIN CENTRE CABIN 225HP PACK 2

\$138,290

## **Description**

Check out the exciting new soft top 7600 Yellowfin with a Yamaha F225 outboard on offer. This package comes with a great range of features check out the list below. The welded-rib structure and self-draining tread plate floor makes this ideal for the serious fisherman.

Our on Line on Water Pack 2 includes the following:

- Yellowfin 7600 Centre Cabin (White Hull)
- Tandem Alloy Trailer with Roller Brakes
- Yamaha F 225 Hp EFI X-Long Shaft 4 stroke, 6 Cyl
- ELITE-9 Ti2 Aus/NZ CMAP Card Embedded No Transducer
- Deck Wash
- Cabin Cushions
- Cabin Cushions
  Radio: GX750B VHF
- Rear Dive Ladder
- USB Power Port Fitted
- Sarca Anchor Kit
- PVC Backing Board
- Spare Wheel and Carrier
- Dual Marine batteries and boxes with isolation switch
- Inshore safety gear pack in water proof bag for 4 includingLife Jackets, V-Sheet, Flares, Anchor with rope & Chain, Mirror, 2 Retractable Paddles and Fire Extinguisher.GME MT600 EPIRB
- QLD Registration Boat and Trailer
- Plus all standard features