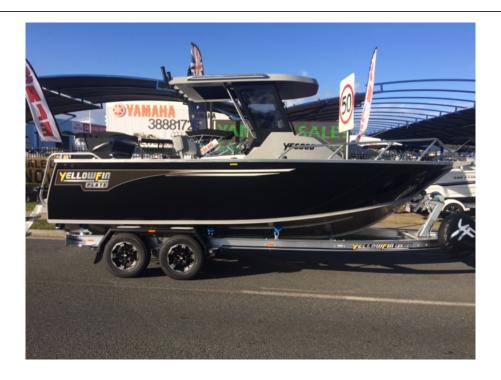

## 6500 YELLOWFIN Centre Cabin 150HP PACK 1

\$109,990

## **Description**

Check out the exciting new 6500 Yellowfin with a Yamaha F150 outboard on offer. This is the heavy dutyPLATE ALLOY HULL made by Quintrex. This package comes with a great range of added features. The welded-rib structure and self-draining tread plate floor makes this ideal for the serious fisherman.

\*Please note photos are for illustration purposes only, boat pictured may include options that are not standard

Our Pack 1 on Line on Water Package includes the following

- Yellowfin 6500 Centre Cabin
- Yellowfin Tandem Alloy Trailer with Roller Brakes
- Yamaha F150 Hp EFI X-Long Shaft 4 stroke
- Multi-function digital gauges
- Radio: GX750B VHF, 6ft Whip Black
- Rear Dive Ladder 3 Step
- USB Power Port
- PVC Backing Board
- Sarca Anchor Kit
- Spare Wheel and Carrier
- Dual Marine batteries and boxes with isolation switch
- Safety gear pack in water proof bag for 5 includingLife Jackets, V-Sheet, Flares, Anchor with rope & Chain, Mirror, 2 Retractable Paddles, Fire Extinguisher & GPS Epirb
- QLD Registration Boat and Trailer
- Plus all standard features