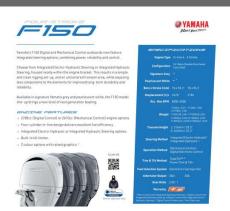

\*Please note photos are for illustration purposes only, boat pictured may include options that are not standard

Our Pack 1 on Line on Water Package includes the following

- Yellowfin 6500 Centre Cabin
- Yellowfin Tandem Alloy Trailer with Roller Brakes
- Yamaha F150 Hp EFI X-Long Shaft 4 stroke
- Multi-function digital gauges
- Radio: GX750B VHF, 6ft Whip Black
- Rear Dive Ladder 3 Step
- USB Power Port
- PVC Backing Board
- Sarca Anchor Kit
- Spare Wheel and Carrier
- Dual Marine batteries and boxes with isolation switch
- Safety gear pack in water proof bag for 5 includingLife Jackets, V-Sheet, Flares, Anchor with rope & Chain, Mirror, 2 Retractable Paddles, Fire Extinguisher & GPS Epirb
- QLD Registration Boat and Trailer
- Plus all standard features