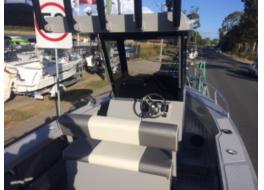

\*Please note photos are for illustration purposes only, boat pictured may include options that are not standard

Our Pack 1 on Line on Water Package includes the following

- Yellowfin 6500 Centre Cabin
- Yellowfin Tandem Alloy Trailer with Roller Brakes
- Yamaha F150 Hp EFI X-Long Shaft 4 stroke
- Multi-function digital gauges
- Radio: GX750B VHF, 6ft Whip Black
- Rear Dive Ladder 3 Step
- USB Power Port
- PVC Backing Board
- Sarca Anchor Kit
- Spare Wheel and Carrier
- Dual Marine batteries and boxes with isolation switch
- Safety gear pack in water proof bag for 5 includingLife Jackets, V-Sheet, Flares, Anchor with rope & Chain, Mirror, 2 Retractable Paddles, Fire Extinguisher & GPS Epirb
- QLD Registration Boat and Trailer
- Plus all standard features