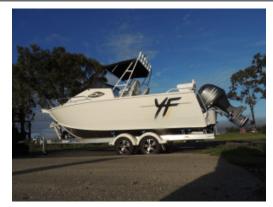

\*Please note photos are for illustration purposes only, boat pictured may include options that are not standard.

Our Pack 4 on Water Package includes the following.

- Yellowfin 6200 Cuddy Cabin Soft Top
- 2 Tone Paint
- Yellowfin Alloy Trailer with Electric Hydraulic Brakes
- Spare Wheel & Mounting Bracket
- Spare Wheel Cover
- Rear Dive Ladder
- Front & Side Clears
- Fusion Stereo
- Hand Wash
- Drum Winch Free Fall
- Cabin Carpeted Lining
- Cabin Incert Cushion
- LED Light Kit
- Burley Bucket
- Rear Dive Ladder
- Bait Board Fish Station
- Zip Wake Trim Tabs
- Sinker Cups
- Rear Backrest and Lounge
- Powered by the Yamaha F150 Hp EFI 4 stroke
- 2 Multi-Function Digital Gauges
- Dual Marine Batteries & Isolating Switch
- GPS / Sounder Elite 9
- USB Power Port
- Sarca Anchor Kit
- Qld Boat & Trailer Rego
- GME GPS Style EPIRB
- Includes all the standard Features of the Yellowfin range, see below.
- Safety Gear including......5 Life Jackets, V-Sheet, Flares, Anchor with rope & Chain, Mirror, 2 Retractable Paddles, Fire Extinguisher all with a water Proof Bag for storage.