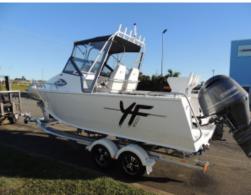

## 6200 YELLOWFIN FOLDING SOFT TOP 150HP PACK 4

\$114,690

## **Description**

Yellowfin 6200 Cabin. Boat, Motor & Trailer packages can be ordered to suit your needs Powered by Yamaha outboards. This is the heavy duty PLATE ALLOY HULL made by Quintrex. No matter the style of boating you are into, we can help. Call our staff today for a package deal.

\*Please note photos are for illustration purposes only, boat pictured may include options that are not standard.

Our Pack 4 on Water Package includes the following.

- Yellowfin 6200 Cuddy Cabin Soft Top
- 2 Tone Paint
- Yellowfin Alloy Trailer with Electric Hydraulic Brakes
- Spare Wheel & Mounting Bracket
- Spare Wheel Cover
- Rear Dive Ladder
- Front & Side Clears
- Fusion Stereo
- Hand Wash
- Drum Winch Free Fall
- Cabin Carpeted Lining
- Cabin Incert Cushion
- LED Light Kit
- Burley Bucket
- Rear Dive Ladder
- Bait Board Fish Station
- Zip Wake Trim Tabs
- Sinker Cups
- Rear Backrest and Lounge
- Powered by the Yamaha F150 Hp EFI 4 stroke
- 2 Multi-Function Digital Gauges
- Dual Marine Batteries & Isolating Switch
- GPS / Sounder Elite 9
- USB Power Port
- Sarca Anchor Kit
- Qld Boat & Trailer Rego
- GME GPS Style EPIRB
- Includes all the standard Features of the Yellowfin range, see below.
- Safety Gear including......5 Life Jackets, V-Sheet, Flares, Anchor with rope & Chain, Mirror, 2 Retractable Paddles, Fire Extinguisher all with a water Proof Bag for storage.