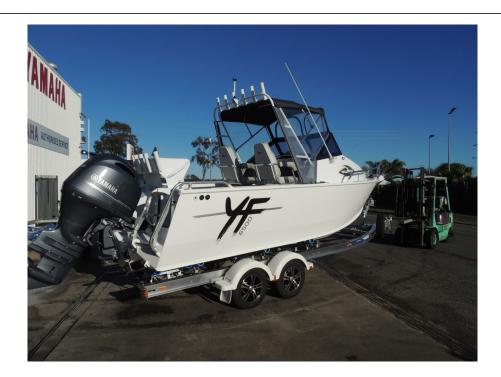

\*Please note photos are for illustration purposes only, boat pictured may include options that are not standard.

Our Pack 4 on Water Package includes the following.

- Yellowfin 6200 Cuddy Cabin Soft Top
- 2 Tone Paint
- Yellowfin Alloy Trailer with Electric Hydraulic Brakes
- Spare Wheel & Mounting Bracket
- Spare Wheel Cover
- Rear Dive Ladder
- Front & Side Clears
- Fusion Stereo
- Hand Wash
- Drum Winch Free Fall
- Cabin Carpeted Lining
- Cabin Incert Cushion
- LED Light Kit
- Burley Bucket
- Rear Dive Ladder
- Bait Board Fish Station
- Zip Wake Trim Tabs
- Sinker Cups
- Rear Backrest and Lounge
- Powered by the Yamaha F150 Hp EFI 4 stroke
- 2 Multi-Function Digital Gauges
- Dual Marine Batteries & Isolating Switch
- GPS / Sounder Elite 9
- USB Power Port
- Sarca Anchor Kit
- Qld Boat & Trailer Rego
- GME GPS Style EPIRB
- Includes all the standard Features of the Yellowfin range, see below.
- Safety Gear including......5 Life Jackets, V-Sheet, Flares, Anchor with rope & Chain, Mirror, 2 Retractable Paddles, Fire Extinguisher all with a water Proof Bag for storage.