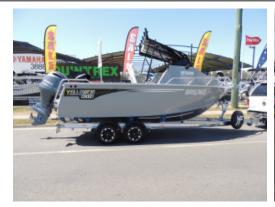

## 6200 YELLOWFIN FOLDING HARD TOP 150HP PACK 3

\$105,890

## **Description**

Yellowfin 6200 Cabin. Boat, Motor & Trailer packages can be ordered to suit your needs Powered by Yamaha outboards. This is the heavy duty PLATE ALLOY HULL made by Quintrex. No matter the style of boating you are into, we can help. Call our staff today for a package deal.

\*Please note photos are for illustration purposes only, boat pictured may include options that are not standard.

Our Pack 3 on Line on Water Package includes the following.

- Yellowfin 6200 Cuddy Cabin Folding Hard Top
- 2 Tone Paint
- Yellowfin Alloy Trailer with Tandom axle ( Now with Electric Hydraulic Brakes )
- Front & Side Clears
- ELITE-9 Ti2 Aus/NZ CMAP Card Embedded
- Cabin Incert Cushion
- Trim Tabs
- Platinum Pack includes: Spare Wheel & Mounting Bracket, Spare Wheel Cover, Cabin Carpeted Lining, LED Light Kit, Burley Bucket, Rear Dive Ladder, Sinker Cups, Rear Backrest and Lounge, Deck Wash, VHF Radio, Cabin Cushions, Cabin Back Rest, Transom Cutting Work Table, Coloured Sides,
- Powered by the Yamaha F150 Hp EFI 4 stroke
- 2 Multi-Function Digital Gauges
- Dual Marine Batteries & Isolating Switch
- USB Power Port
- Sarca Anchor Kit
- Qld Boat & Trailer Rego
- GME GPS Style EPIRB
- Safety Gear including......5 Life Jackets, V-Sheet, Flares, Anchor with rope & Chain, Mirror, 2 Retractable Paddles, Fire Extinguisher all with a water Proof Bag for storage.