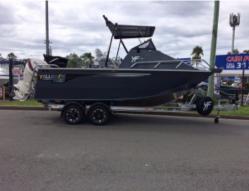

## 6200 YELLOWFIN FOLDING HARD TOP 150HP PACK 3

\$105,890

## **Description**

Yellowfin 6200 Cabin. Boat, Motor & Trailer packages can be ordered to suit your needs Powered by Yamaha outboards. This is the heavy duty PLATE ALLOY HULL made by Quintrex. No matter the style of boating you are into, we can help. Call our staff today for a package deal.

\*Please note photos are for illustration purposes only, boat pictured may include options that are not standard.

Our Pack 3 on Line on Water Package includes the following.

- Yellowfin 6200 Cuddy Cabin Folding Hard Top
- 2 Tone Paint
- Yellowfin Alloy Trailer with Tandom axle ( Now with Electric Hydraulic Brakes )
- Front & Side Clears
- ELITE-9 Ti2 Aus/NZ CMAP Card Embedded
- Cabin Incert Cushion
- Trim Tabs
- Platinum Pack includes: Spare Wheel & Mounting Bracket, Spare Wheel Cover, Cabin Carpeted Lining, LED Light Kit, Burley Bucket, Rear Dive Ladder, Sinker Cups, Rear Backrest and Lounge, Deck Wash, VHF Radio, Cabin Cushions, Cabin Back Rest, Transom Cutting Work Table, Coloured Sides,
- Powered by the Yamaha F150 Hp EFI 4 stroke
- 2 Multi-Function Digital Gauges
- Dual Marine Batteries & Isolating Switch
- USB Power Port
- Sarca Anchor Kit
- Qld Boat & Trailer Rego
- GME GPS Style EPIRB
- Safety Gear including......5 Life Jackets, V-Sheet, Flares, Anchor with rope & Chain, Mirror, 2 Retractable Paddles, Fire Extinguisher all with a water Proof Bag for storage.