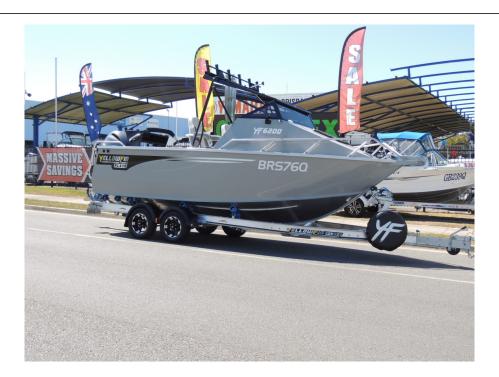

## 6200 YELLOWFIN FOLDING HARD TOP 150HP PACK 3

\$105,890

## **Description**

Yellowfin 6200 Cabin. Boat, Motor & Trailer packages can be ordered to suit your needs Powered by Yamaha outboards. This is the heavy duty PLATE ALLOY HULL made by Quintrex. No matter the style of boating you are into, we can help. Call our staff today for a package deal.

\*Please note photos are for illustration purposes only, boat pictured may include options that are not standard.

Our Pack 3 on Line on Water Package includes the following.

- Yellowfin 6200 Cuddy Cabin Folding Hard Top
- 2 Tone Paint
- Yellowfin Alloy Trailer with Tandom axle ( Now with Electric Hydraulic Brakes )
- Front & Side Clears
- ELITE-9 Ti2 Aus/NZ CMAP Card Embedded
- Cabin Incert Cushion
- Trim Tabs
- Platinum Pack includes: Spare Wheel & Mounting Bracket, Spare Wheel Cover, Cabin Carpeted Lining, LED Light Kit, Burley Bucket, Rear Dive Ladder, Sinker Cups, Rear Backrest and Lounge, Deck Wash, VHF Radio, Cabin Cushions, Cabin Back Rest, Transom Cutting Work Table, Coloured Sides,
- Powered by the Yamaha F150 Hp EFI 4 stroke
- 2 Multi-Function Digital Gauges
- Dual Marine Batteries & Isolating Switch
- USB Power Port
- Sarca Anchor Kit
- Qld Boat & Trailer Rego
- GME GPS Style EPIRB
- Safety Gear including......5 Life Jackets, V-Sheet, Flares, Anchor with rope & Chain, Mirror, 2 Retractable Paddles, Fire Extinguisher all with a water Proof Bag for storage.