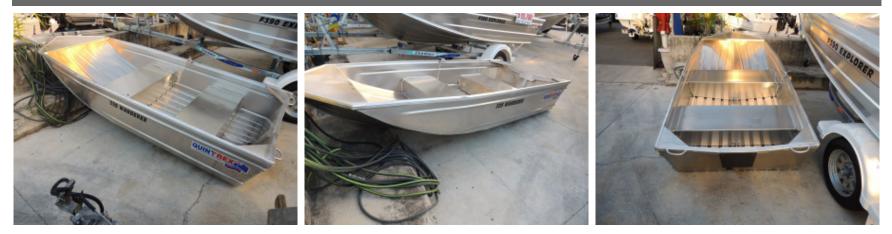

### Quintrex 320 Wanderer.

This little Tinnie can be used as a car topper or just fit it on a trailer and off you go.

Offered here as aHULL ONLY

- •Weight 50 Kg
- Width 1.39 mm
- Lenght 3200 mm
- Max People 2 only
- Max Horse Power is 6