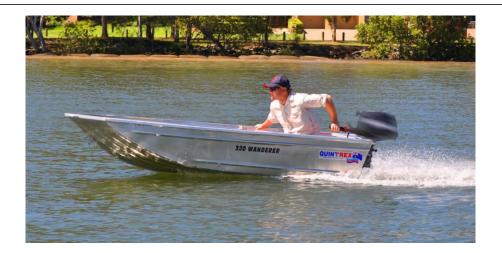

### Quintrex 320 Wanderer.

This little Tinnie can be used as a car topper or just fit it on a trailer and off you go.

Offered here as aHULL ONLY

- •Weight 50 Kg
- Width 1.39 mm
- Lenght 3200 mm
- Max People 2 only
- Max Horse Power is 6