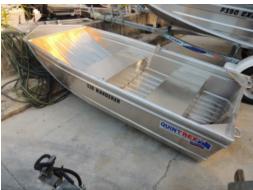

## 320 Quintrex Wanderer Hull and Motor

\$4.330

## **Description**

Quintrex 320 Wanderer.

This little Tinnie can be used as a car topper or just fit it on a trailer and off you go.

Offered here as aHULL and Motor

- Yamaha F6SMHA
- QLD Rego
- Weight 50 Kg
- Width 1.39 mm
- Lenght 3200 mm
- Max People 2 onlyMax Horse Power is 6