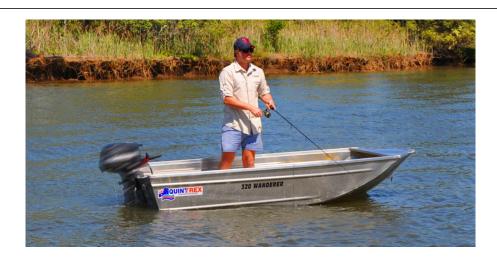

## 320 Quintrex Wanderer Hull and Motor

\$4.330

## **Description**

Quintrex 320 Wanderer.

This little Tinnie can be used as a car topper or just fit it on a trailer and off you go.

Offered here as aHULL and Motor

- Yamaha F6SMHA
- QLD Rego
- Weight 50 Kg
- Width 1.39 mm
- Lenght 3200 mm
- Max People 2 onlyMax Horse Power is 6