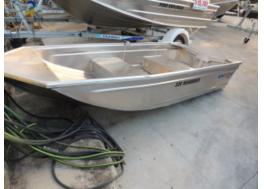

## 320 Quintrex Wanderer Hull and Motor

\$4.330

## **Description**

Quintrex 320 Wanderer.

This little Tinnie can be used as a car topper or just fit it on a trailer and off you go.

Offered here as aHULL and Motor

- Yamaha F6SMHA
- QLD Rego
- Weight 50 Kg
- Width 1.39 mm
- Lenght 3200 mm
- Max People 2 onlyMax Horse Power is 6