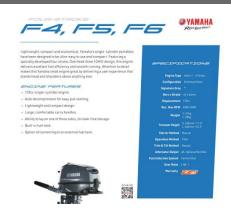

## **Description**

Quintrex 320 Wanderer.

This little Tinnie can be used as a car topper or just fit it on a trailer and off you go.

Offered here as aHULL and Motor

- Yamaha F6SMHA
- QLD Rego
- Weight 50 Kg
- Width 1.39 mm
- Lenght 3200 mm
- Max People 2 onlyMax Horse Power is 6