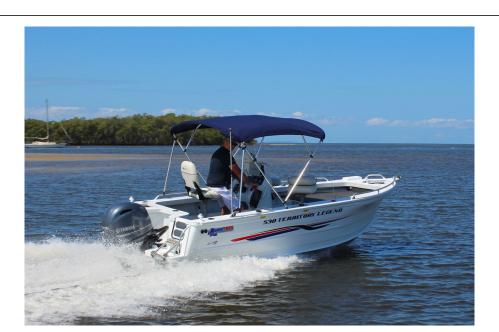

## NEW 2022 QUINTREX 530 TERRITORY LEGEND WITH 115HP YAMAHAFOR SALE

This Quintrex 530 Territory Legend is a pocket battleship, heavy duty 4 mm plat bottom, Millenium Blade hull Designed by Northern Territory sports fisherman, who needed a boat to run out through shallow bars, curuise long range up and down the coast to enter isolated estuary systems

The same boat has proven to be a hit across Australia, as it will cover all the bases, Lake, Bay, Offshore, and will cover any fishing style, from trolling Marlin lures to Light inshore jigging

The Territory Legend is a massive rear console open boat with the most deck space designed to charge from the river to the reef and beyond, Ideal for the kean fishing person in you.

Our pack 3 on line on Water package includes:

- Quintrex 530 Territory Legend Rear Centre Console
- Telwater Alloy Trailer
- Yamaha F115 Hp EFI 4 Stroke
- 2 Yamaha LAN Digital Gauges (Fuel Flow readings & Trolling mode)
- Concealed side remote
- Alloy Prop
- Bimini and envelope
- Mega chopper baitboard
- 12 volt outlet
- Lowrance Elite 7 FS GPS sounder combo
- Transom door
- Bow plate for trolling motor
- Seal timber floor
- Single Battery
- QLD Boat & Trailer Rego
- 6 Person Inshore Safety Gear
- Twin USB Charge Station
- Motor Support
- Yamaha Trim Limiting Switch • Live Bait Tank
- Hydraulic Steering
- VHF Marine Radio
- Welded Top Decks
- 4mm Bottom & 3 mm Sides
- Plus all the other Standard Features the Quintrex provide