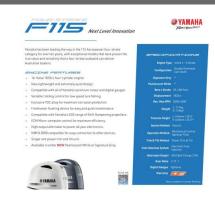

Our pack 3 on line on Water package includes:

- Quintrex 530 Territory Legend Rear Centre Console
- Telwater Alloy Trailer
- Yamaha F115 Hp EFI 4 Stroke
- 2 Yamaha LAN Digital Gauges (Fuel Flow readings & Trolling mode)
- Concealed side remote
- Alloy Prop
- Bimini and envelope
- Mega chopper baitboard
- 12 volt outlet
- Lowrance Elite 7 FS GPS sounder combo
- Transom door
- Bow plate for trolling motor
- Seal timber floor
- Single Battery
- QLD Boat & Trailer Rego
- 6 Person Inshore Safety Gear
- Twin USB Charge Station
- Motor Support
- Yamaha Trim Limiting Switch • Live Bait Tank
- Hydraulic Steering
- VHF Marine Radio
- Welded Top Decks
- 4mm Bottom & 3 mm Sides
- Plus all the other Standard Features the Quintrex provide